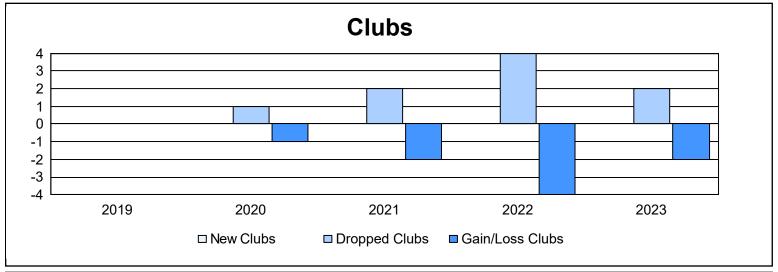

District 1 M As of June 2023 Cumulative

| Year      | New<br>Clubs | Dropped<br>Clubs | Gain/<br>Loss<br>Clubs | New<br>Members | Charter<br>Members | Reinstate<br>Members | Transfer<br>Members | Total<br>Member<br>Added | Total<br>Members<br>Dropped | Gain/<br>Loss<br>Members |
|-----------|--------------|------------------|------------------------|----------------|--------------------|----------------------|---------------------|--------------------------|-----------------------------|--------------------------|
| 2018-2019 | 0            | 0                | 0                      | 113            | 0                  | 1                    | 1                   | 115                      | 146                         | -31                      |
| 2019-2020 | 0            | 1                | -1                     | 69             | 1                  | 2                    | 5                   | 77                       | 147                         | -70                      |
| 2020-2021 | 0            | 2                | -2                     | 83             | 1                  | 3                    | 2                   | 89                       | 204                         | -115                     |
| 2021-2022 | 0            | 4                | -4                     | 88             | 0                  | 2                    | 13                  | 103                      | 179                         | -76                      |
| 2022-2023 | 0            | 2                | -2                     | 79             | 0                  | 2                    | 2                   | 83                       | 142                         | -59                      |
| Average   | 0            | 2                | -2                     | 86             | 0                  | 2                    | 5                   | 93                       | 164                         | -70                      |